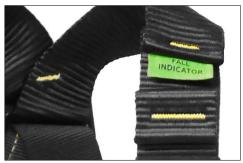

## HARNESS SR JÄMTLAND

ART. NO. 962051 S/M/L, 962052 XL/XXL

Well balanced and easily adjustable fall arrest harness that has good fit for most body types and offers great mobility.

- Two fall arrest attachment points (EN 361), front and back.
- Very strong construction while being lightweight and compact.
- Comfortable also for women and allows space for the chest.
- Fall indicators with clear color coding.
- Two loops for equipment attachment, each up to 5 kg.
- Custom branding available with own colors and logos.
- If a fall occurs when using the front attachment point, the buttocks bear more of the load than the groin, which provides higher comfort and a better outcome during rescue.
- If a fall occurs when using the rear attachment point, the harness is designed to minimize the risk of negatively affecting breathing and blood circulation.
- Accessories: Padding, Trauma straps, Pockets, Tool Lanyards.