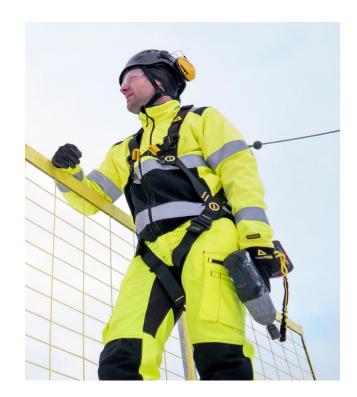

## HARNESS SR JÄMTLAND

ART. NO. 962051 S/M/L, 962052 XL/XXL

Well balanced and easily adjustable fall arrest harness that has good fit for most body types and offers great mobility.

- Two fall arrest attachment points (EN 361), front and back.
- Very strong construction while being lightweight and compact.
- Comfortable also for women and allows space for the chest.
- Fall indicators with clear color coding.
- Two loops for equipment attachment, each up to 5 kg.
- Custom branding available with own colors and logos.
- If a fall occurs when using the front attachment point, the buttocks bear more of the load than the groin, which provides higher comfort and a better outcome during rescue.
- If a fall occurs when using the rear attachment point, the harness is designed to minimize the risk of negatively affecting breathing and blood circulation.
- Accessories: Padding, Trauma straps, Pockets, Tool Lanyards.