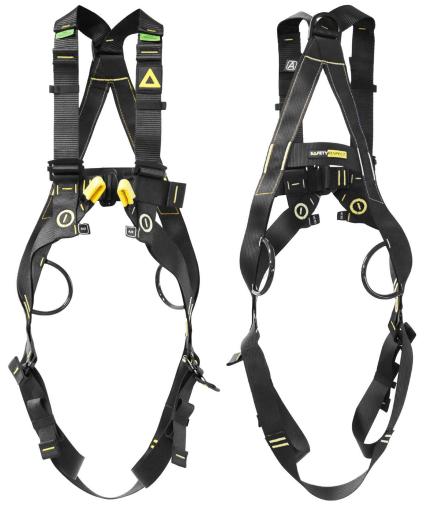

## HARNESS SR JÄMTLAND

ART. NO. 962051 S/M/L, 962052 XL/XXL

Well balanced and easily adjustable fall arrest harness that has good fit for most body types and offers great mobility.

- Two fall arrest attachment points (EN 361), front and back.
- Very strong construction while being lightweight and compact.
- Comfortable also for women and allows space for the chest.
- Fall indicators with clear color coding.
- Two loops for equipment attachment, each up to 5 kg.
- Custom branding available with own colors and logos.
- If a fall occurs when using the front attachment point, the buttocks bear more of the load than the groin, which provides higher comfort and a better outcome during rescue.
- If a fall occurs when using the rear attachment point, the harness is designed to minimize the risk of negatively affecting breathing and blood circulation.
- Accessories: Padding, Trauma straps, Pockets, Tool Lanyards.