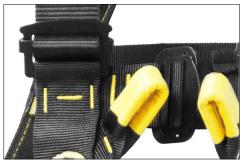

## HARNESS SR JÄMTLAND

ART. NO. 962051 S/M/L, 962052 XL/XXL

Well balanced and easily adjustable fall arrest harness that has good fit for most body types and offers great mobility.

- Two fall arrest attachment points (EN 361), front and back.
- Very strong construction while being lightweight and compact.
- Comfortable also for women and allows space for the chest.
- Fall indicators with clear color coding.
- Two loops for equipment attachment, each up to 5 kg.
- Custom branding available with own colors and logos.
- If a fall occurs when using the front attachment point, the buttocks bear more of the load than the groin, which provides higher comfort and a better outcome during rescue.
- If a fall occurs when using the rear attachment point, the harness is designed to minimize the risk of negatively affecting breathing and blood circulation.
- Accessories: Padding, Trauma straps, Pockets, Tool Lanyards.